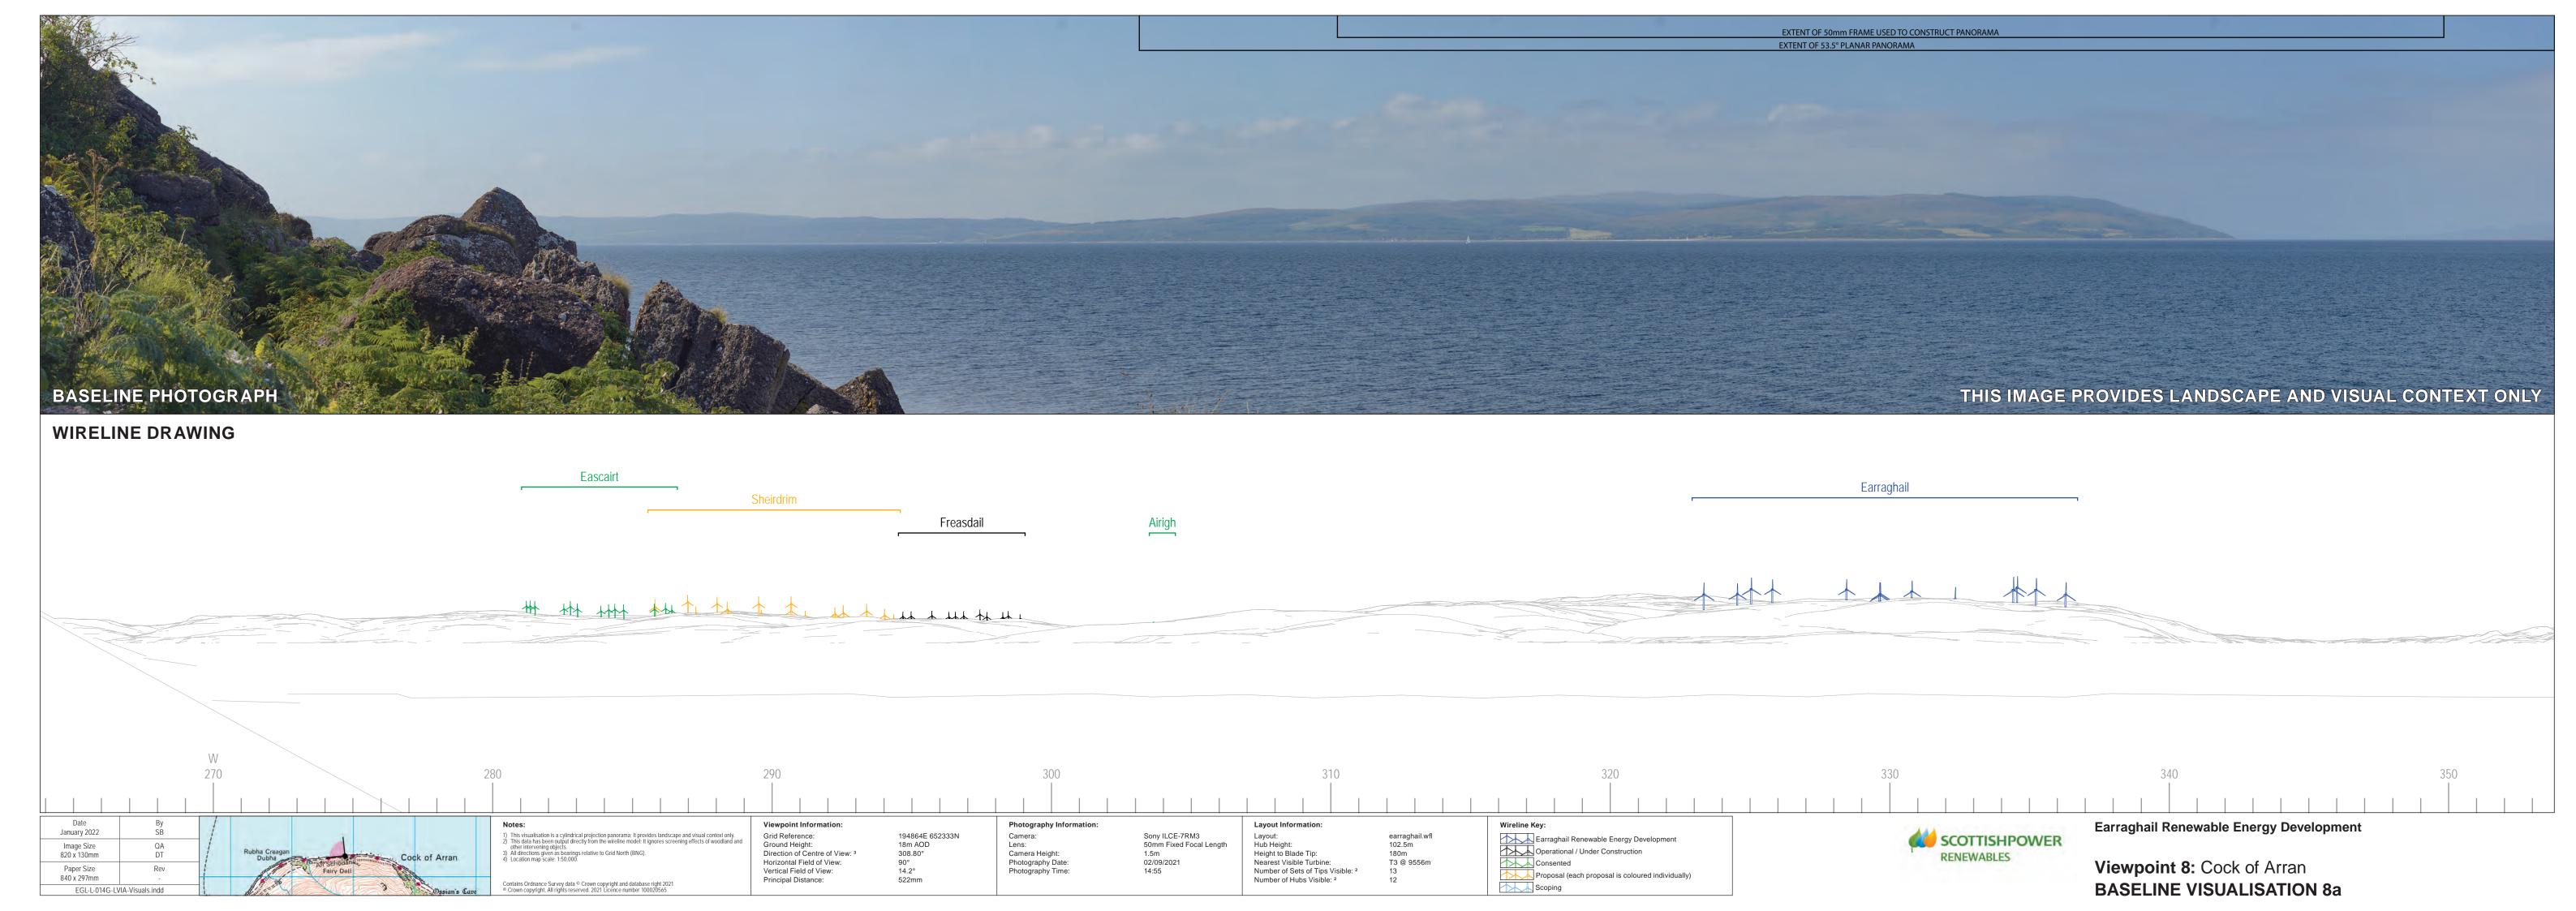

Image Size 820 x 260mm

EGL-L-014G-LVIA-Visuals.indd

Grid Reference: Ground Height:
Direction of Centre of View: 3 Horizontal Field of View: Vertical Field of View: Principal Distance:

194864E 652333N 18m AOD 329.90° 53.5° 18.2° 812.5mm

earraghail.wfl 102.5m 180m T3 @ 9556m Hub Height:
Height to Blade Tip:
Nearest Visible Turbine:
Number of Sets of Tips Visible: <sup>2</sup>
Number of Hubs Visible: <sup>2</sup>





Earraghail Renewable Energy Development

Viewpoint 8: Cock of Arran WIRELINE VISUALISATION 8c

## VIEW FLAT AT A COMFORTABLE ARM'S LENGTH IF VIEWING THIS IMAGE ON A SCREEN, ENLARGE TO FULL SCREEN HEIGHT PHOTOMONTAGE **Earraghail Renewable Energy Development** SCOTTISHPOWER RENEWABLES earraghail.wfl 102.5m 180m T3 @ 9556m Grid Reference: Image Size 820 x 260mm Ground He