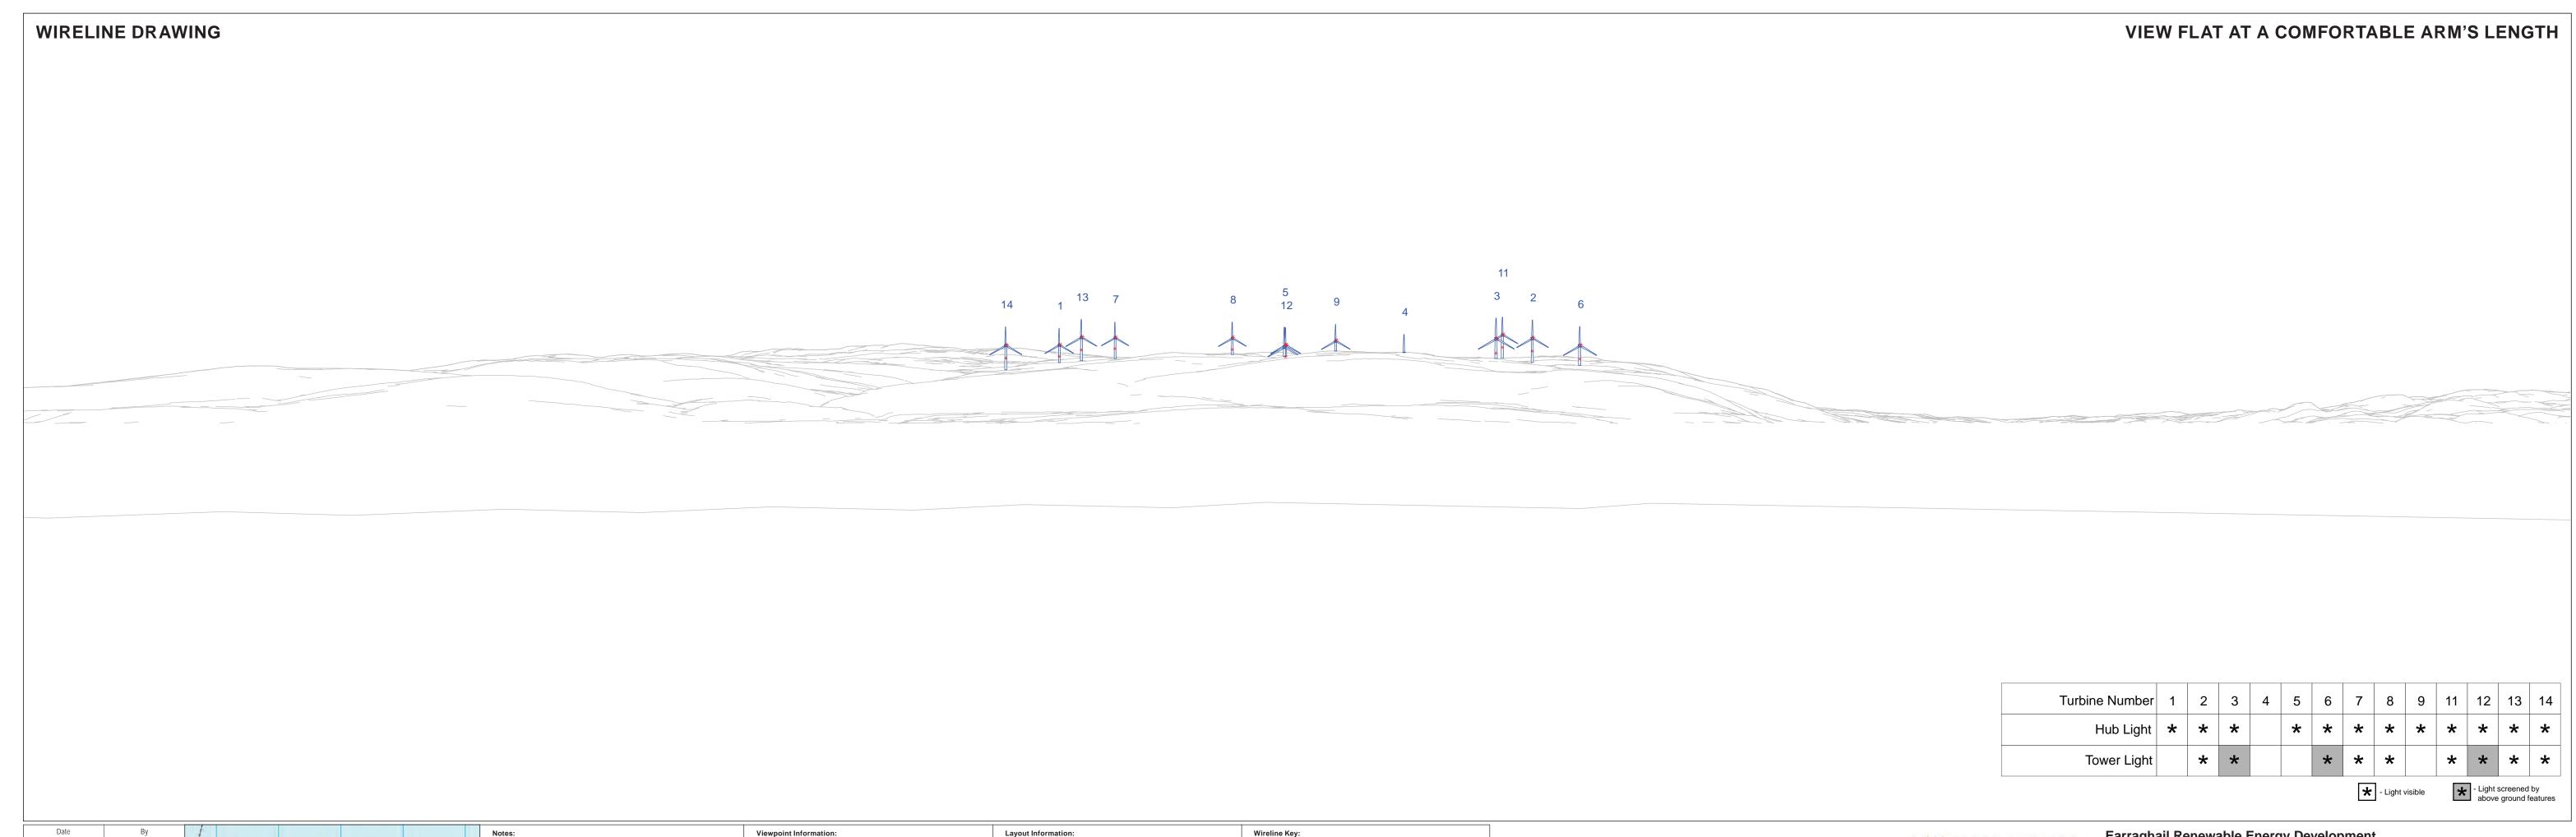

Viewpoint 8: Cock of Arran WIRELINE VISUALISATION 8c

## VIEW FLAT AT A COMFORTABLE ARM'S LENGTH IF VIEWING THIS IMAGE ON A SCREEN, ENLARGE TO FULL SCREEN HEIGHT PHOTOMONTAGE **Earraghail Renewable Energy Development** SCOTTISHPOWER RENEWABLES earraghail.wfl 102.5m 180m T3 @ 9556m Grid Reference: Image Size 820 x 260mm Ground Height: Direction of Centre of View: 3 50mm Fixed Focal Length 1.5m Hub Height: Height to Blade Tip: 329.90° 53.5° 18.2° 812.5mm Camera Height: Photography Date: Photography Time: Nearest Visible Turbine: Number of Sets of Tips Visible: <sup>2</sup> Viewpoint 8: Cock of Arran Horizontal Field of View: Paper Size 840 x 297mm Vertical Field of View: Principal Distance: PHOTOMONTAGE VISUALISATION 8d